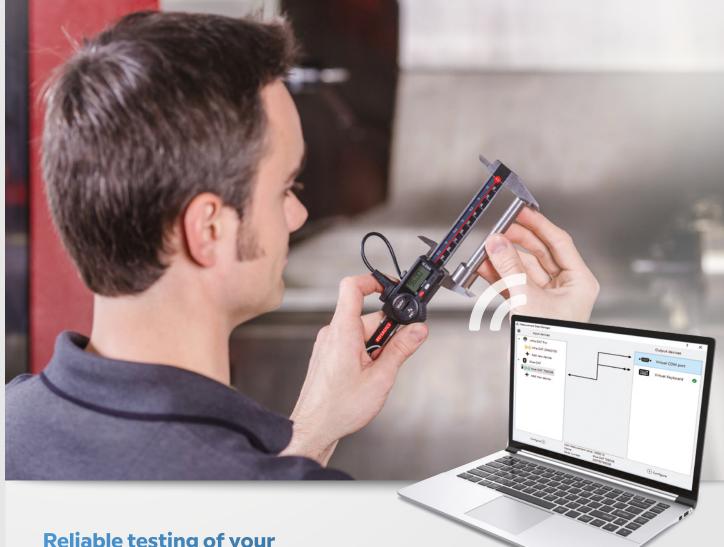

# Reliable testing of your prototypes in just a few steps

#### Received from the measurement device

• Digital measurement value

#### Reported back from the recipient

- to the transceiver
- Transmission successful or not

#### Transferred to the terminal device

- Measurement value
- Measurement device or transmitter ID, battery condition