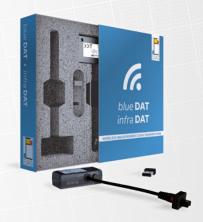

## blue **DAT** infra **DAT**

Wireless measurement data transmission

mdm **TOOL** 

Measurement data management

EI

<u>I</u>AS

## The perfect system to transmit your measurement data automatically

Transmit measurement data on keystroke without any errors.

- Track measurement values by the transmitter ID.
- Use any number of measurement devices at one measurement station.
- Arrange any number of measuring stations next to each other.
- Flexibly set up mobile measuring stations, e.g. with tablet computers.