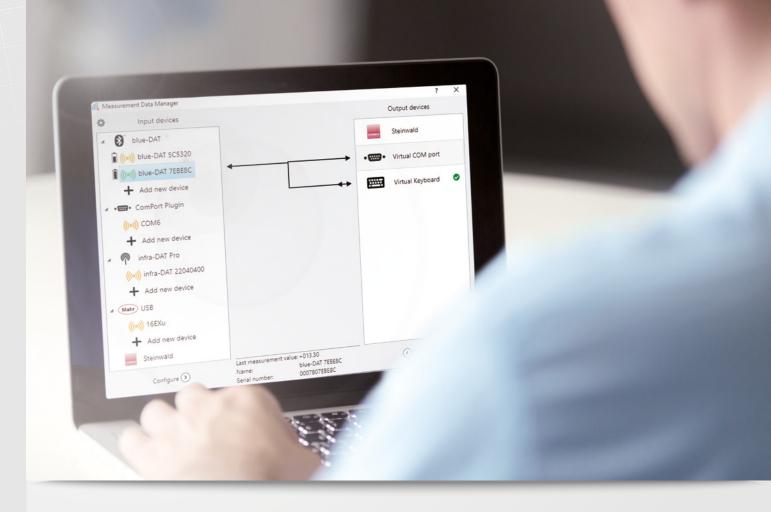

#### mdm TOOL

Measurement data management

mdm TOOL

# The indispensable tool to manage your measurement data

Record measurement data quickly, securely and with traceability.

- Transfer measurement data from any gauge to any software, regardless of the type of connection.
- Channel any number of gauges at a measuring station.
- Read out measurement data, e.g. from dial gauges with a trigger pulse.

# Reliable management of your measurement data

#### Received at the device interface

- Digital measurement value
- Measurement device or transmitter ID, battery condition

#### Transferred to the respective application

 Individually formatted measurement data (e.g. measurement value + time stamp + ID + self-specified name